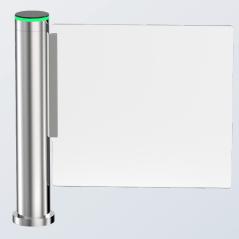

# **PRODUCT DESCRIPTION**

The ID SWING GATE 1600 is a versatile access control solution suitable for a range of applications, including gyms, spas, and health centers.

It ensures only authorized persons are granted access while restricting entry to specific areas. This Swing Gate provides a reliable solution for a secure and controlled environment, making it an excellent choice for various establishments.

#### **HIGHLIGHTS**

- Durability, high operational reliability and fast response
- One-sided or two-sided operation
- Automatic reset function
- Transponder or ticket-based entry and exit possible, alternatively free passage
- Automatically opening hinged door that guarantees free passage in emergency situations (e.g. power failure or fire alarm)
- Integrated LED indicators show the throughput direction
- · 3 year warranty