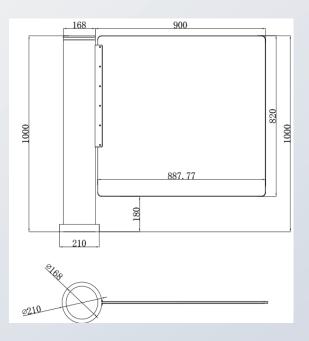

### DIMENSIONS

#### **SPECIFICATION** Glass Panel: 900x820 (B x H) Other sizes on request Dimensions Passage Width ≤ 900mm Stainless steel (304) and Glass - wing doors Material Power Supply AC230V/110V, 50/60Hz **Power Consumption** 40W Operating Voltage 24V DC **Emergency Mechanimus** Automatically opening wing doors IP44 **Protection Class** Communication Interface relay signal Operating Temperature -20 °C up to 70 °C • Stainless steel Turnstile Glas ÷ Scope of Delivery Anchor Bolts (M12) + nuts • Wired remote control (for testing only) • Cleaning kit