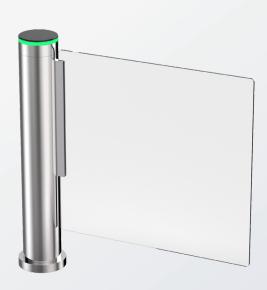

# **PRODUCT DESCRIPTION**

The ID SWING GATE 1600 is a versatile access control solution suitable for a range of applications, including gyms, spas, and health centers.

It ensures only authorized persons are granted access while restricting entry to specific areas. This Swing Gate provides a reliable solution for a secure and controlled environment, making it an excellent choice for various establishments.

#### **HIGHLIGHTS**

- Durability, high operational reliability and fast response
- One-sided or two-sided operation
- Automatic reset function
- Transponder or ticket-based entry and exit possible, alternatively free passage
- Automatically opening hinged door that guarantees free passage in emergency situations (e.g. power failure or fire alarm)
- Integrated LED indicators show the throughput direction
- · 3 year warranty