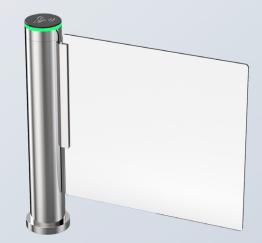

# **PRODUCT DESCRIPTION**

The ID SWING GATE 1600 is a versatile access control solution suitable for a range of applications, including gyms, spas, and health centers.

It ensures only authorized persons are granted access while restricting entry to specific areas. This Swing Gate provides a reliable solution for a secure and controlled environment, making it an excellent choice for various establishments.

#### **HIGHLIGHTS**

- Durability, high operational reliability and fast response
- One-sided or two-sided operation
- Automatic reset function
- Transponder or ticket-based entry and exit possible, alternatively free passage
- Automatically opening hinged door that guarantees free passage in emergency situations (e.g. power failure or fire alarm)
- Integrated LED indicators show the throughput direction
- · 3 year warranty