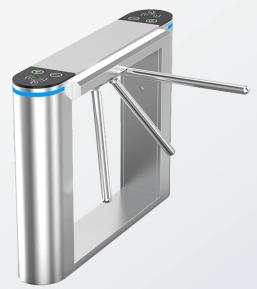

### **Turnstile**

# **ID GATE 7700**

### PRODUCT DESCRIPTION

The ID GATE 7700 turnstile offers a reliable and secure access control solution for a variety of applications. Whether in office buildings, museums, stadiums, or universities, the turnstile protects against unauthorized access, ensuring a higher level of security.

Thanks to its versatile capabilities, the ID GATE 7700 is used in various environments, such as public transportation or airports. With the turnstile, access to specific areas is restricted, creating a safe and exclusive environment that meets the highest standards of functionality and security.