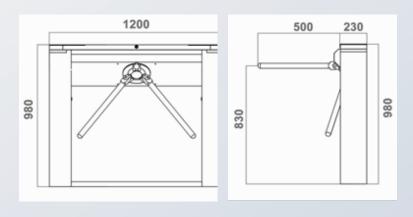

### **DIMENSIONS**

## **TECHNICAL DATA**

| SPECIFICATION               |                                                                                                                                                                                               |
|-----------------------------|-----------------------------------------------------------------------------------------------------------------------------------------------------------------------------------------------|
| Dimensions                  | 1200 x 230 x 980mm (L x B x H)                                                                                                                                                                |
| Passage width               | 550mm, (Arm length: 500mm)                                                                                                                                                                    |
| Material / Protection Class | Stainless steel 304 (IP44) Indoor<br>Stainless steel 312 (IP65) Outdoor                                                                                                                       |
| Power Supply                | AC230V/110V, 50/60Hz                                                                                                                                                                          |
| Power Consumption           | 20W                                                                                                                                                                                           |
| Operating voltage           | 24V DC                                                                                                                                                                                        |
| Passage Frequency           | 35-40 people per minute                                                                                                                                                                       |
| Emergency Mechanism         | Automatic anti-panic folding arms                                                                                                                                                             |
| Communication Interface     | relay signal                                                                                                                                                                                  |
| Operating Temperature       | -15 °C up to 60 °C                                                                                                                                                                            |
| Scope of Delivery           | <ul> <li>Stainless steel Turnstile</li> <li>Stainless steel barrier arms</li> <li>Anchor Bolts (M12) + nuts</li> <li>Wired remote control (for testing only)</li> <li>Cleaning kit</li> </ul> |