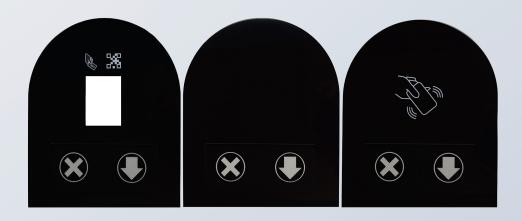

#### **Accessories (Optional)**

- Soltronic Ethernet Card
- QR Code Reader ID Ident 1500/2000
- Remote Control (Wired /Wireless)
- 3rd party reader installation (z.B. MIFARE, LEGIC, EM, HID etc.)

#### **ACCESSORIES**