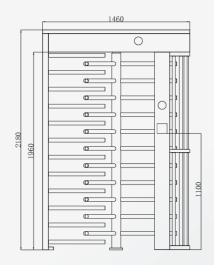

## **DIMENSIONS**

# **TECHNICAL DATA**

| SPECIFICATIONS        |                                                                                                                                                                                               |
|-----------------------|-----------------------------------------------------------------------------------------------------------------------------------------------------------------------------------------------|
| Dimension             | 1460 x 1250 x 2180mm (L x W x H)                                                                                                                                                              |
| Passage width         | 625mm/passage                                                                                                                                                                                 |
| Direction             | Single directional / Bi-directional                                                                                                                                                           |
| Material              | Stainless steel (304)                                                                                                                                                                         |
| Power supply          | AC230V/110V, 50/60Hz                                                                                                                                                                          |
| Power consumption     | 40W                                                                                                                                                                                           |
| Operating voltage     | 24V DC                                                                                                                                                                                        |
| Throughput frequency  | 30 people per minute                                                                                                                                                                          |
| Emergency mechanism   | Automatic opening of the turnstile                                                                                                                                                            |
| Control interface     | relay signal                                                                                                                                                                                  |
| Protection Class      | IP44                                                                                                                                                                                          |
| Net weight            | 200kg/piece                                                                                                                                                                                   |
| Operating temperature | - 15 °C up to 60 °C                                                                                                                                                                           |
| Scope of Delivery     | <ul> <li>Stainless steel Turnstile</li> <li>Stainless steel barrier arms</li> <li>Anchor Bolts (M12) + nuts</li> <li>Wired remote control (for testing only)</li> <li>Cleaning kit</li> </ul> |