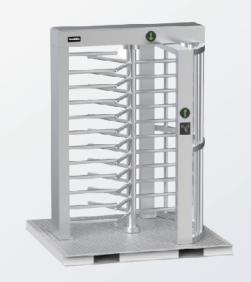

### PRODUCT DESCRIPTION

Our ID GATE 1900 Single is a turnstile that can be used in various application areas such as parking garages, airports, public transportation, as well as industrial and manufacturing facilities.

The ID GATE 1900 Single is also employed in stadiums to control access to the stadium or VIP areas. Overall, the ID GATE 1900 is a reliable solution for access control that contributes to enhancing the security and comfort of visitors.