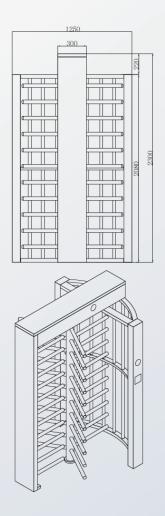

## **DIMENSIONS**

# **TECHNICAL DATA**

| SPECIFICATIONS        |                                                                                                                                                                                               |
|-----------------------|-----------------------------------------------------------------------------------------------------------------------------------------------------------------------------------------------|
| Dimension             | 1460 x 1250 x 2180mm (L x W x H)                                                                                                                                                              |
| Passage width         | 625mm/passage                                                                                                                                                                                 |
| Direction             | Single directional / Bi-directional                                                                                                                                                           |
| Material              | Stainless steel (304)                                                                                                                                                                         |
| Power supply          | AC230V/110V, 50/60Hz                                                                                                                                                                          |
| Power consumption     | 40W                                                                                                                                                                                           |
| Operating voltage     | 24V DC                                                                                                                                                                                        |
| Throughput frequency  | 30 people per minute                                                                                                                                                                          |
| Emergency mechanism   | Automatic opening of the turnstile                                                                                                                                                            |
| Control interface     | relay signal                                                                                                                                                                                  |
| Protection Class      | IP44                                                                                                                                                                                          |
| Net weight            | 200kg/piece                                                                                                                                                                                   |
| Operating temperature | - 15 °C up to 60 °C                                                                                                                                                                           |
| Scope of Delivery     | <ul> <li>Stainless steel Turnstile</li> <li>Stainless steel barrier arms</li> <li>Anchor Bolts (M12) + nuts</li> <li>Wired remote control (for testing only)</li> <li>Cleaning kit</li> </ul> |