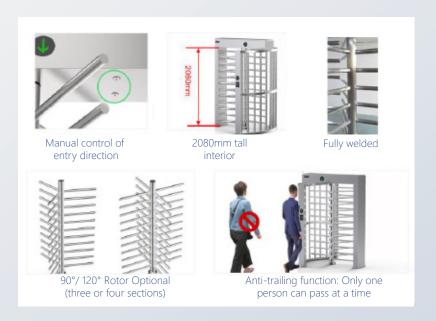

#### **HIGHLIGHTS**

- Durability
- · High operational reliability
- · Quick response
- One-sided or two-sided operation
- Automatic reset function (The turnstile is automatically locked within 5 seconds if the passenger delays entry)
- Automatic anti-panic function that guarantees free passage in emergency situations
   (e.g., power outage or fire alarm)
- · Indoor and outdoor use
- · LED status display
- Remote Control (Wired / Wireless)
- · 3-year warranty