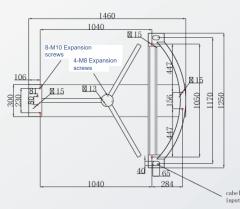

## **DIMENSIONS**

# **TECHNICAL DATA**

| SPECIFICATIONS        |                                                                                                                                                                                               |
|-----------------------|-----------------------------------------------------------------------------------------------------------------------------------------------------------------------------------------------|
| Dimension             | 1460 x 1250 x 2180mm (L x W x H)                                                                                                                                                              |
| Passage width         | 625mm/passage                                                                                                                                                                                 |
| Direction             | Single directional / Bi-directional                                                                                                                                                           |
| Material              | Stainless steel (304)                                                                                                                                                                         |
| Power supply          | AC230V/110V, 50/60Hz                                                                                                                                                                          |
| Power consumption     | 40W                                                                                                                                                                                           |
| Operating voltage     | 24V DC                                                                                                                                                                                        |
| Throughput frequency  | 30 people per minute                                                                                                                                                                          |
| Emergency mechanism   | Automatic opening of the turnstile                                                                                                                                                            |
| Control interface     | relay signal                                                                                                                                                                                  |
| Protection Class      | IP44                                                                                                                                                                                          |
| Net weight            | 200kg/piece                                                                                                                                                                                   |
| Operating temperature | - 15 °C up to 60 °C                                                                                                                                                                           |
| Scope of Delivery     | <ul> <li>Stainless steel Turnstile</li> <li>Stainless steel barrier arms</li> <li>Anchor Bolts (M12) + nuts</li> <li>Wired remote control (for testing only)</li> <li>Cleaning kit</li> </ul> |